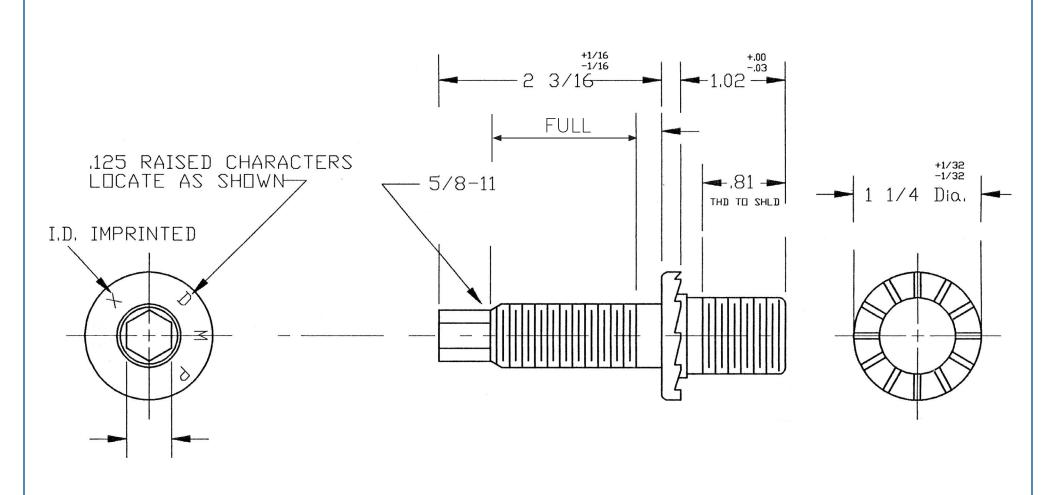

| Item | Part No. | QTY | Description                        |
|------|----------|-----|------------------------------------|
| 1    | DMP 111  | 1   | Line post stud                     |
| 2    | HN 5⁄8   | 1   | ⁵⁄8 hex nut                        |
| 3    | LW 5⁄8   | 1   | ⁵⁄8 spring lock washer             |
| 4    | LW 3⁄4   | 1   | <sup>3</sup> ⁄4 spring lock washer |

ALL DIMENSIONS ARE REFERENCE AND ARE IN INCHES, EXCEPT AS NOTED

|                                                                                                                           | PRODUCT NAME            | PRODUCT DESCRIPTION                                                                                       | PRODUCT NUMBER |
|---------------------------------------------------------------------------------------------------------------------------|-------------------------|-----------------------------------------------------------------------------------------------------------|----------------|
| DOWNEY METAL PRODUCTS, INC.<br>7000 Airways Park Drive, East Syracuse, N.Y. 13057<br>www.downeymetal.com   (315) 433-1130 | Line Post Stud Assembly | Line post studs. Short shank for steel crossarms. All Studs are Hot Dip Galvanized and Stressed Relieved. | DMP-111        |