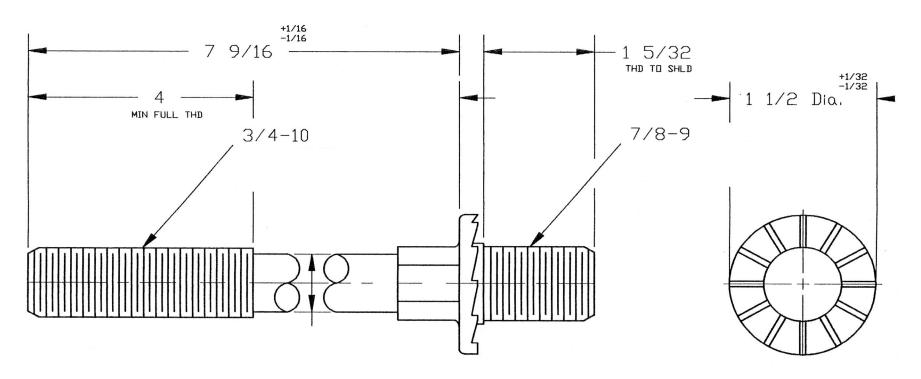

ALL DIMENSIONS ARE REFERENCE AND ARE IN INCHES, EXCEPT AS NOTED

| Line | <b>Post</b> | <b>Stud</b> | Assembly |
|------|-------------|-------------|----------|

**PRODUCT NAME** 

| Line post studs. Long shank for wood crossarms. All Studs are Hot Dip Galvaniz | ed |
|--------------------------------------------------------------------------------|----|
| and Stressed Relieved.                                                         |    |