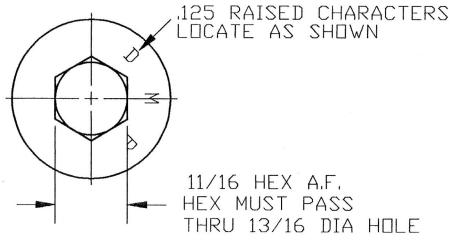

| Item | Part No. | QTY | Description                               |
|------|----------|-----|-------------------------------------------|
| 1    | DMP 231  | 1   | Line post stud                            |
| 2    | SN 3/4   | 1   | 3⁄4 square nut                            |
| 3    | LN 3/4   | 1   | ³∕₄ lock nut                              |
| 4    | SW 3/4   | 1   | <sup>3</sup> / <sub>4</sub> square washer |
| 5    | LW 7/8   | 1   | ₹ spring lock washer                      |