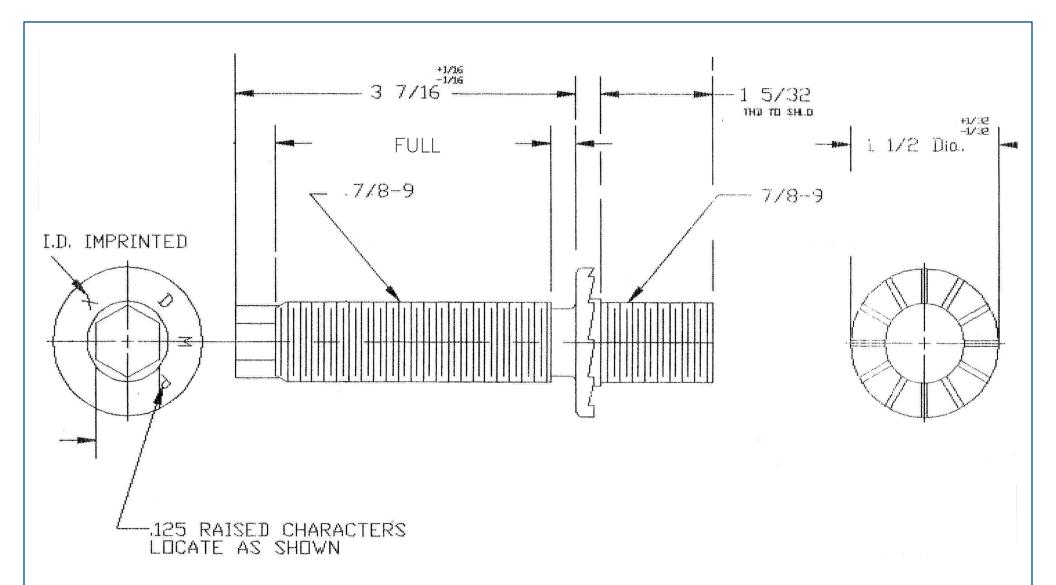

| _ | Post | Stud | Assembly |  |
|---|------|------|----------|--|

**PRODUCT NAME** 

|   | Line post studs. Short shank for steel crossarms. All Studs are Hot Dip Galvanized  | T |  |
|---|-------------------------------------------------------------------------------------|---|--|
| ı | Line post studs. Short shark for steet crossarins. All studs are not bip datvanized | н |  |
| ı | and Stressed Relieved                                                               | П |  |

**PRODUCT DESCRIPTION** 

**DMP-311** 

PRODUCT NUMBER