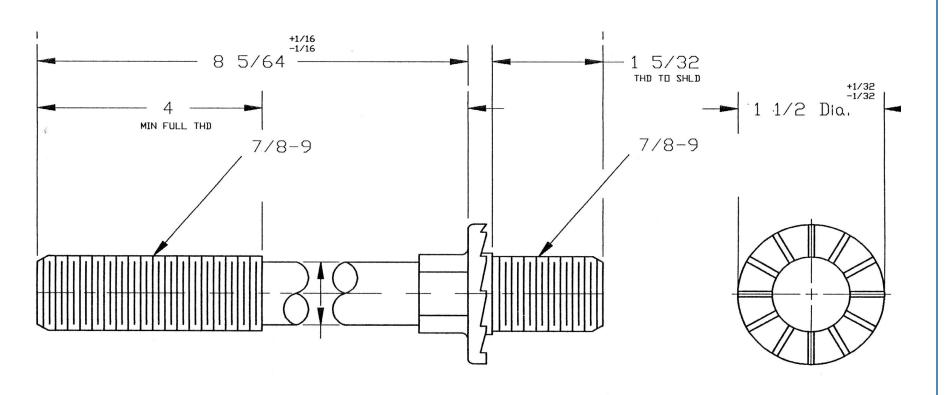

Line Post Stud Assembly

**PRODUCT NAME** 

Line post studs. Long shank for wood crossarms. All Studs are Hot Dip Galvanized and Stressed Relieved.

**PRODUCT DESCRIPTION** 

**DMP-321** 

**PRODUCT NUMBER**